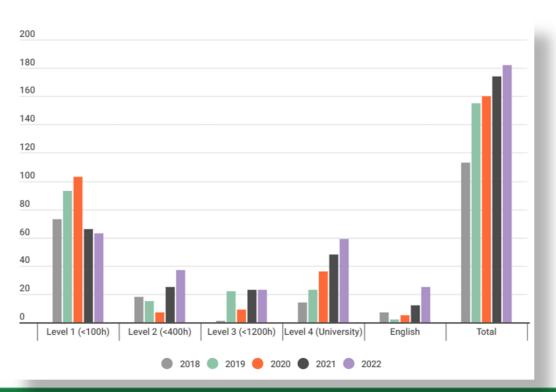

Offered and completed

Source: DLW Annual Reports

### **ACCESS TO EDUCATION AND QUALIFICATION**

No of course seats offered

DLW'ers are studying at a higher education level