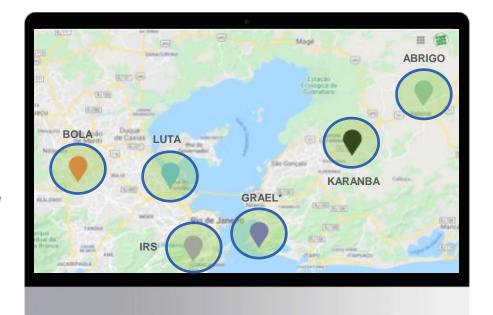

### **DLW's DEMOGRAFIC REACH**

We recruit students drom 6 different territories in the State of Rio de Janeiro, covering 4 municipalities in the metropolitan region of Rio de Janeiro (São Gonçalo, Niterói\*, Itaboraí and Rio de Janeiro).

DLW focuses towards developing the qualifications of young adults from **areas with low Human Development Indicators.** 

Our organization helps in the **collective efforts for more social justice** and better opportunities for young brazilians.