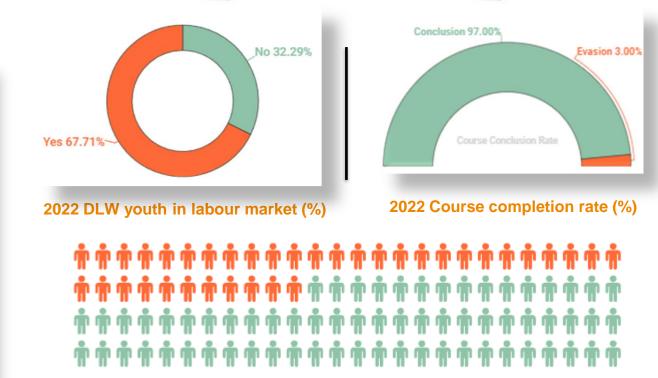

#### **COMPARISON BETWEEN COURSE COMPLETION**

**Source**: 2021 Firjan Management Report (Pg. 50) | Senac 2021 General Report (Pg. 129) | DLW 2021 Annual Report (Pg. 12)

# Focus on and follow-up of participants' personal and professional development

DLWs individual follow-up and acting in a network with local communities has led to very high completion rates in our courses. This shows the importance of a collective effort towards participant development.