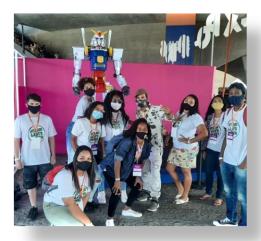

#### HACKATUDO, digital culture festival event.

Reinforcing the importance of activities in partnership with the private sector and strengthening relationships with young people and nurturing new interests and knowledge