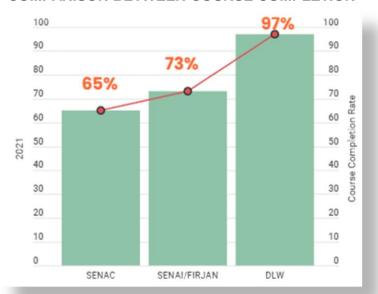

#### **COMPARISON BETWEEN COURSE COMPLETION**

**Source**: 2021 Firjan Management Report (Pg. 50) | Senac 2021 General Report (Pg. 129) | DLW 2021 Annual Report (Pg. 12)

# Focus on and follow-up of participants' personal and professional development

DLWs individual follow-up and acting in a network with local communities has led to very high completion rates in our courses. This shows the importance of a collective effort towards participant development.